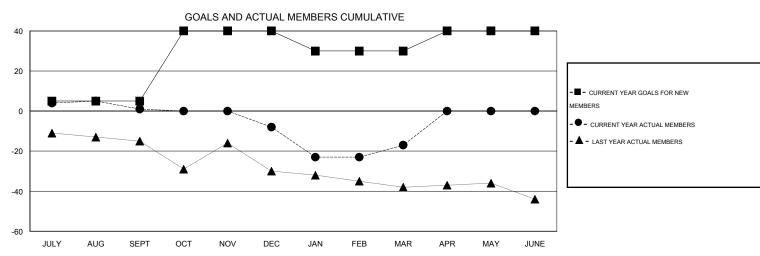

## LOCATION WISCONSIN

 $\mathsf{GMT}\;\mathsf{CA}\;1$ 

|                            |                  | Clubs             |                  |                  | Members                 |                    |                                     |                    |                  |  |
|----------------------------|------------------|-------------------|------------------|------------------|-------------------------|--------------------|-------------------------------------|--------------------|------------------|--|
|                            | RESUI            | LTS FOR 2014-2015 | i                |                  | RESULTS FOR 2014-2015   |                    |                                     |                    |                  |  |
| QUARTER                    | NEW CLUB<br>GOAL | NEW CLUBS         | DROPPED<br>CLUBS | NET<br>GAIN/LOSS | QUARTER                 | NEW MEMBER<br>GOAL | CHARTER AND<br>NEW MEMBERS<br>ADDED | DROPPED<br>MEMBERS | NET<br>GAIN/LOSS |  |
| JULY/AUG/SEPT              | 0                | 0                 | 0                | 0                | JULY/AUG/SEPT           | 5                  | 28                                  | 27                 | 1                |  |
| OCT/NOV/DEC<br>JAN/FEB/MAR | 0                | 0                 | 0                | -1               | OCT/NOV/DEC JAN/FEB/MAR | 35<br>-10          | 26<br>27                            | 35<br>36           | -9<br>-9         |  |
| APR/MAY/JUNE               | 0                | 0                 | 0                | 0                | APR/MAY/JUNE            | 10                 | 0                                   | 0                  | 0                |  |